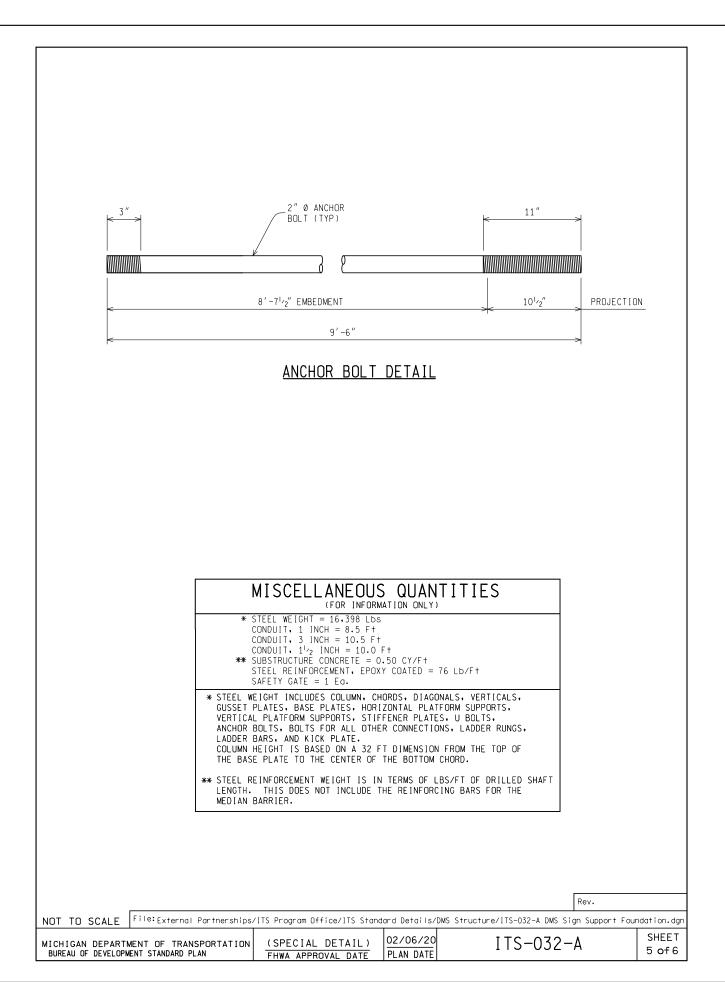

(SPECIAL DETAIL)
FHWA APPROVAL DATE

O2/06/20
PLAN DATE

ITS-032-A

SHEET
4 of 6

| FINAL ROW PLAN REVISIONS (SUBMITTAL DATE: ) |      |      |             |     |      | )    |             |
|---------------------------------------------|------|------|-------------|-----|------|------|-------------|
| NO.                                         | DATE | AUTH | DESCRIPTION | NO. | DATE | AUTH | DESCRIPTION |
|                                             |      |      |             |     |      |      |             |
|                                             |      |      |             |     |      |      |             |