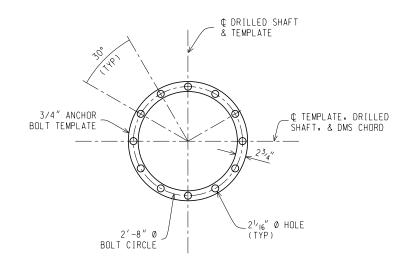

## TOP ANCHOR BOLT TEMPLATE DETAIL

## BOTTOM ANCHOR BOLT TEMPLATE DETAIL

Rev.

NOT TO SCALE | File: External Partnerships/ITS Program Office/ITS Standard Details/DMS Structure/ITS-032-A DMS Sign Support Foundation.dgn

MICHIGAN DEPARTMENT OF TRANSPORTATION SPECIAL DETAIL)
BUREAU OF DEVELOPMENT STANDARD PLAN