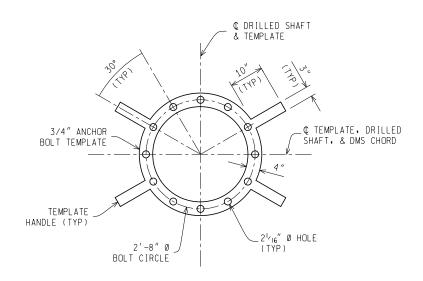

## TOP ANCHOR BOLT TEMPLATE DETAIL

## BOTTOM ANCHOR BOLT TEMPLATE DETAIL

Rev.

NOT TO SCALE | File: External Partnerships/ITS Program Office/ITS Standard Details/DMS Structure/ITS-032-A DMS Sign Support Foundation.dgn

MICHIGAN DEPARTMENT OF TRANSPORTATION SPECIAL DETAIL)
BUREAU OF DEVELOPMENT STANDARD PLAN