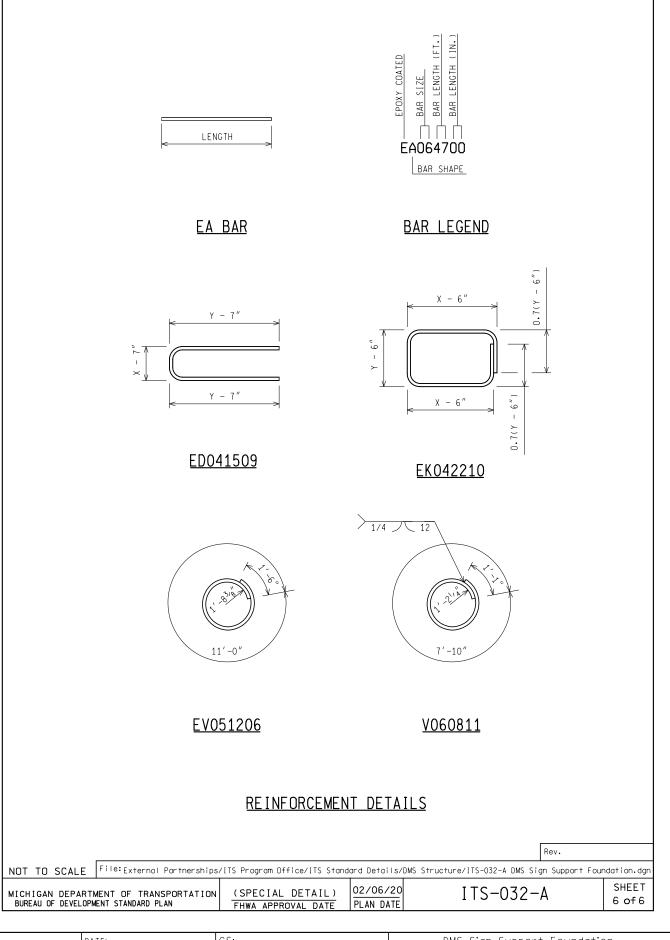

## NOTES:

- 1. THE FINISHED GRADE FOR THE PURPOSES OF ROADSIDE SIGNS INSTALLED ON SLOPES IS THE UPSLOPE SIDE OF THE DRILLED SHAFT.
- 2. WELD VO6 ANCHOR BOLT CAGE BAR REINFORCEMENT IN ACCORDANCE WITH LATEST AWS D1.4 USING E8018 OR E9018 ELECTRODES.
- 3. SUBSURFACE AND GROUNDWATER INFORMATION WILL BE OBTAINED FROM THE SOIL BORING LOG INFORMATION.