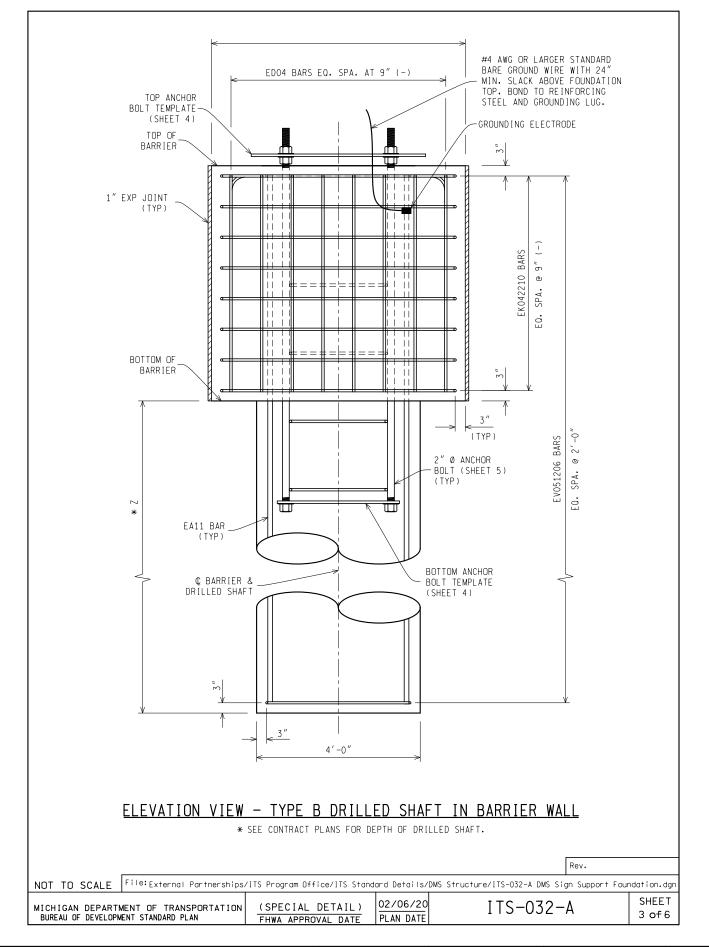

## NOTES:

- 1. THE FINISHED GRADE FOR THE PURPOSES OF ROADSIDE SIGNS INSTALLED ON SLOPES IS THE UPSLOPE SIDE OF THE DRILLED SHAFT.
- 2. WELD VO6 ANCHOR BOLT CAGE BAR REINFORCEMENT IN ACCORDANCE WITH LATEST AWS D1.4 USING E8018 OR E9018 ELECTRODES.
- 3. SUBSURFACE AND GROUNDWATER INFORMATION WILL BE OBTAINED FROM THE SOIL BORING LOG INFORMATION.