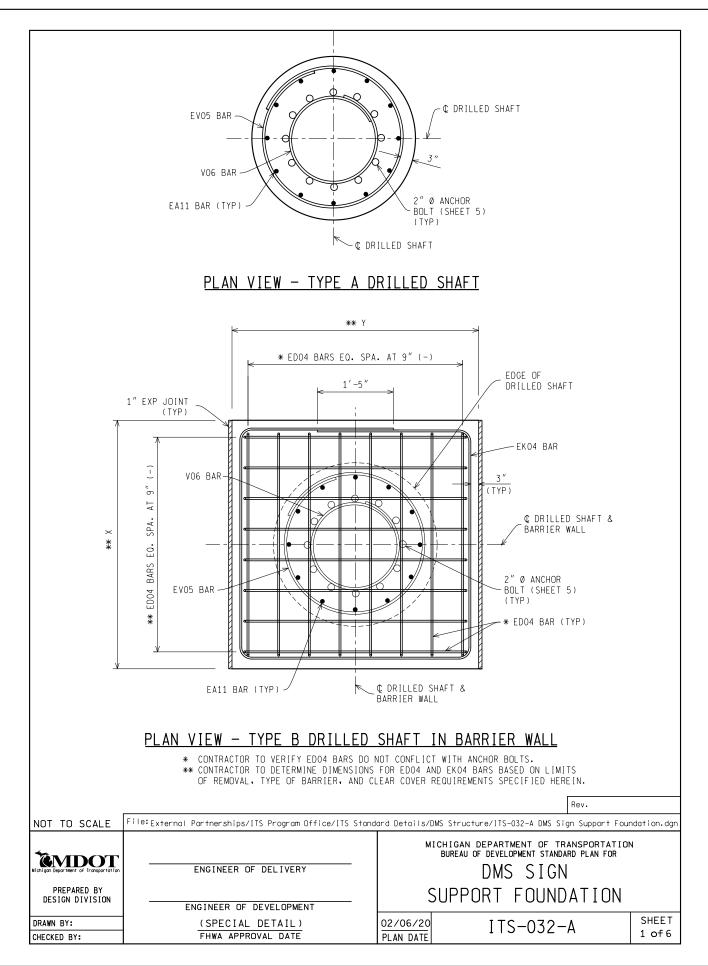

## NOTES:

- 1. THE FINISHED GRADE FOR THE PURPOSES OF ROADSIDE SIGNS INSTALLED ON SLOPES IS THE UPSLOPE SIDE OF THE DRILLED SHAFT.
- 2. WELD VO6 ANCHOR BOLT CAGE BAR REINFORCEMENT IN ACCORDANCE WITH LATEST AWS D1.4 USING E8018 OR E9018 ELECTRODES.
- 3. SUBSURFACE AND GROUNDWATER INFORMATION WILL BE OBTAINED FROM THE SOIL BORING LOG INFORMATION.