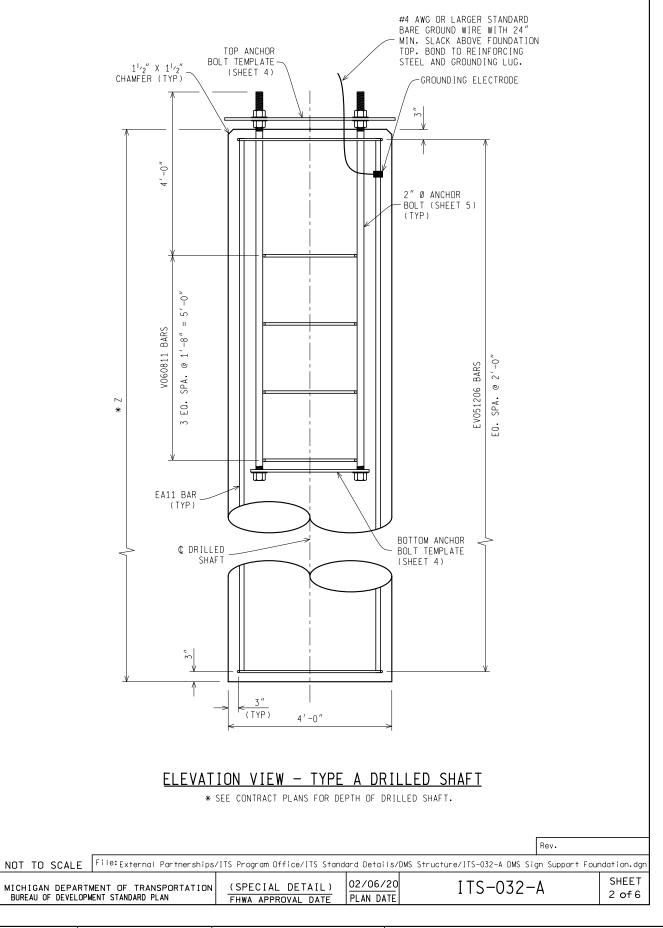

## NOTES:

- 1. THE FINISHED GRADE FOR THE PURPOSES OF ROADSIDE SIGNS INSTALLED ON SLOPES IS THE UPSLOPE SIDE OF THE DRILLED SHAFT.
- 2. WELD VO6 ANCHOR BOLT CAGE BAR REINFORCEMENT IN ACCORDANCE WITH LATEST AWS D1.4 USING E8018 OR E9018 ELECTRODES.
- 3. SUBSURFACE AND GROUNDWATER INFORMATION WILL BE OBTAINED FROM THE SOIL BORING LOG INFORMATION.